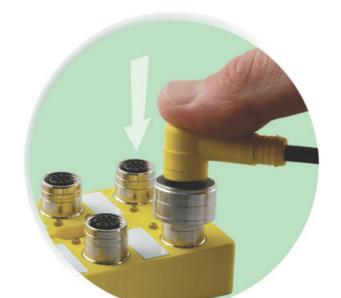

## MOLEX - I / O CENTRAL ULTRALOCK ™ / M12

BKY405PFBP10 Splitterbox M12 4-port twin 10m PUR

- Quick, easy, secure connection
- 4.6 or 8 ports
- Up to 5 M cycles in cable chain
- Enclosure class IP67, IP68, IP69K

## PRODUCT DESCRIPTION

The Brad Harrison splitter box facilitates connection and control of inductive sensors, photoelectric sensors, solenoid valves, pressure switches, limit switches, etc. LED indication and large, clear rating plates permit fast function control and reduce troubleshooting time in the event of stoppages.