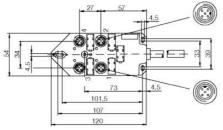

## MOLEX - I / O CENTRAL ULTRALOCK ™ / M12

BKY405PFBP10 Splitterbox M12 4-port twin 10m PUR

- Quick, easy, secure connection
- 4.6 or 8 ports
- Up to 5 M cycles in cable chain
- Enclosure class IP67, IP68, IP69K

## **TECHNICAL DATA**

| Cable length           | 10 m              |
|------------------------|-------------------|
| Coding                 | A                 |
| Colour cable           | Black             |
| Connection             | M12, Ultra-Lock   |
| Drag Chain Tested      | No                |
| Housing Colour         | Yellow            |
| IP class               | IP67, IP68, IP69K |
| LED indicator          | Yes               |
| Material of connection | Metal             |
| Number of ports        | 4                 |
| Power / port max       | 2 A               |
| Power / tot max        | 12 A              |
| Supply voltage dc max  | 30 V DC           |