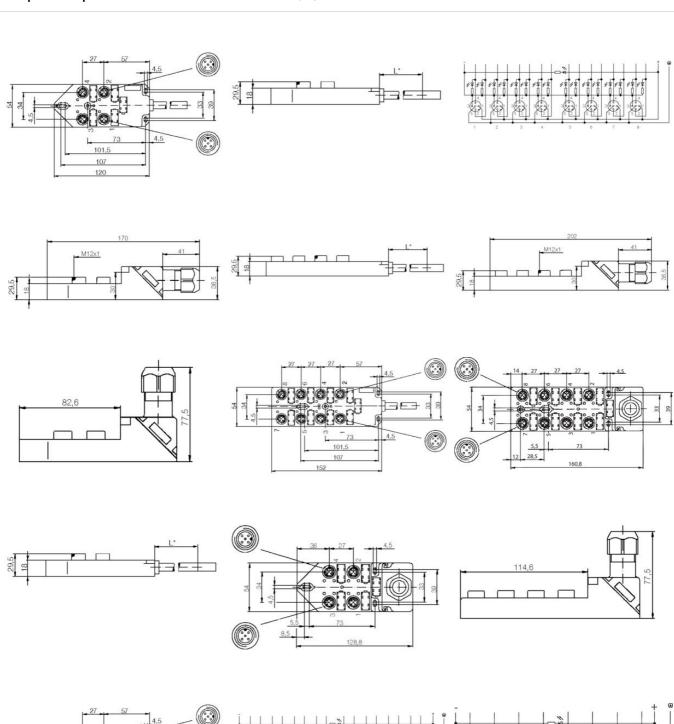

## MOLEX - I / O CENTRAL ULTRALOCK ™ / M12

BKY405PFBP10 Splitterbox M12 4-port twin 10m PUR

- Quick, easy, secure connection
- 4.6 or 8 ports
- Up to 5 M cycles in cable chain
- Enclosure class IP67, IP68, IP69K

## **TECHNICAL DATA**

| Cable length           | 10 m              |
|------------------------|-------------------|
| Coding                 | A                 |
| Colour cable           | Black             |
| Connection             | M12, Ultra-Lock   |
| Drag Chain Tested      | No                |
| Housing Colour         | Yellow            |
| IP class               | IP67, IP68, IP69K |
| LED indicator          | Yes               |
| Material of connection | Metal             |
| Number of ports        | 4                 |
| Power / port max       | 2 A               |
| Power / tot max        | 12 A              |
| Supply voltage dc max  | 30 V DC           |